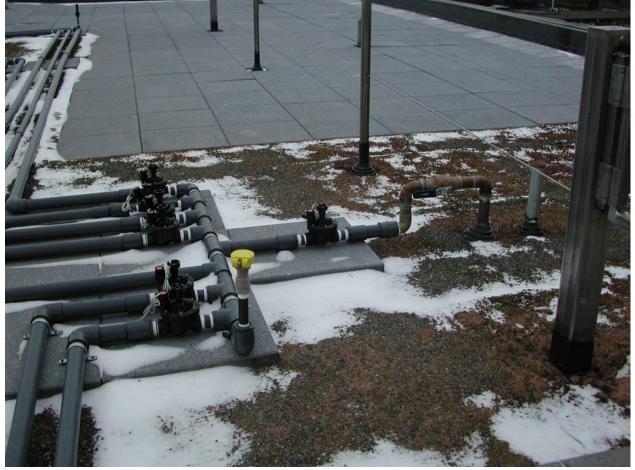

#### **Green Wall Techniques**

Drip application/piping strategies

2024 NATIONAL CONFERENCE | VICTORIA, BC | MAY 5-7, 2024

#### **Green Wall Techniques**

Complex Mechanical Systems

MOTES:
1 POINT TO SHOW COOK AND COOK THE COOKER MENT
2. STOR TO SHOW ACCOUNTS COMMENT ONLY SAL