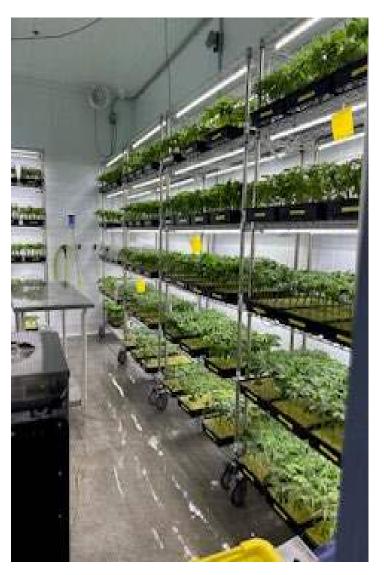

m Layout



## Hydroponic Irrigation Methods





#### Micro Irrigation

 Controlled drip irrigation utilizing soilless media such as rockwool or coco



#### Ebb and Flow ASIC

 Flooded tables or containers containing media such as expanded clay pellets



#### Aeroponics

 Misted nutrient water sprayed over roots



#### Deep Water Culture

 DWC suspends roots in nutrient solution

### Agronomic Aspects of Micro Irrigation

ASIC

- Low flow rate preferred; reduces "channeling" and prevent air from being pushed from the media
- Controlled low flows reduce humidity controlled fungus and other pathogens
- Cannabis plants are sensitive to shortage or excess of moisture – micro irrigation helps control these extremes
- Micro irrigation allows for "crop steering"



# Mom's, Clones, Flower







### Irrigation Layout & Components









Bench System Layout Table feed manifold - typ.

# Micro Irrigation







### The Process











### Water Use Calculations



- A significant number of decisions revolve around the total estimated water usage of the facility such as sizing of storage tanks, pumps, Fertigation systems, and plumbing
- For micro irrigation systems, a good "max" estimate is apx 0.65gpd for "flower room" plants and 0.35gpd for "veg room" plants
- This allow for some oversizing without wasting valuable space



### Cannabis Facility Designs

ASIC

- Facility designs can range from fairly rudimentary sketches, to traditional 2D plans and elevations to fully rendered 3D designs
- Design work has come a long way in the last few years
- 3D work has the advantage o