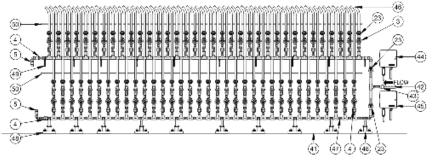

### Irrigation Layout & Components

Bench System Layout Table feed manifold - typ.

# Micro Irrigation