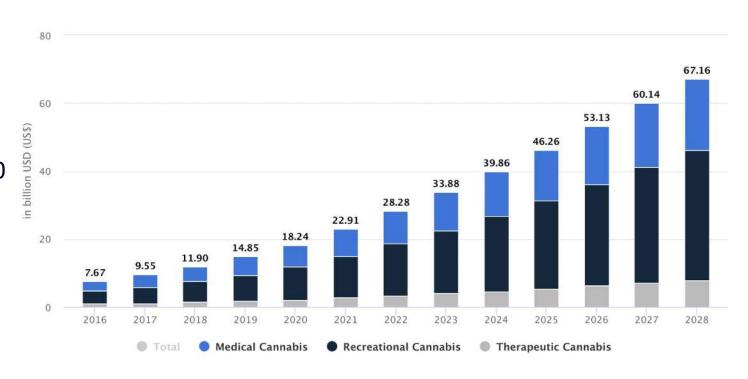

### **Industry Overview**

- Total revenue from Cannabis is projected to reach \$39.85bn in 2024 and is projected to reach \$67bn by 2028
- Cannabis will add \$115.2 billion to the economy in 2024 and projected to reach \$170.7bn by 2028
- Medical marijuana is now legal in 40 US states and is legal recreationally in 24 states
- Cannabis is only fully illegal in 4 states and CBD in 3

<sup>\*</sup>Per Flowhub, Statista, Leafwell and Axios