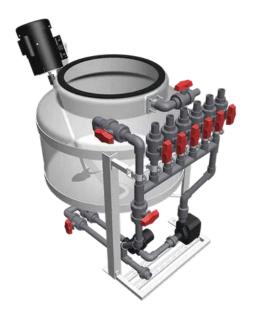

### Major Components – Filtration

- Water Quality: Most growers prefer a
- Water Quality: Most growers prefer a consistent starting water quality. The "gold standard" for filtration are reverse osmosis systems;
- Pro: close to zero TDS
- Con's: high running costs and wastage

.

R1-12140 Reverse Osmosis System