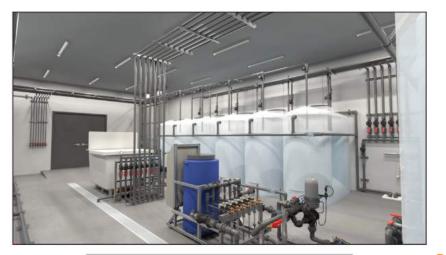

# Major Components – System Plumbing

# Major Components – Fertigation Room Layout