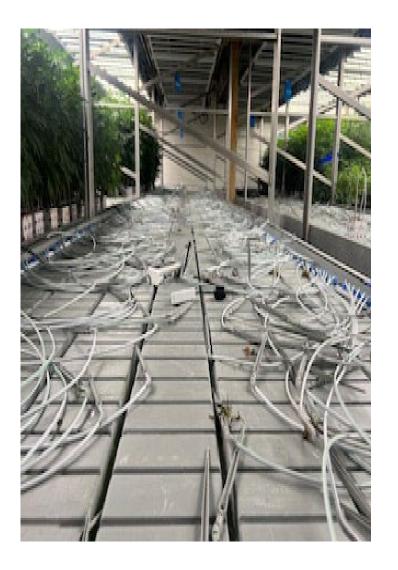

# Major Components – System Plumbing

### Irrigation Layout & Components

Bench System Layout Table feed manifold - typ.