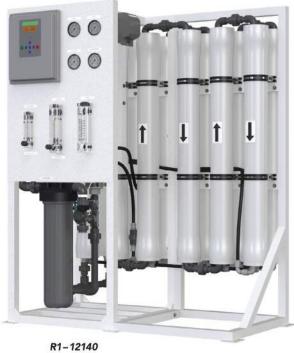

ing services
- Federal legislation to legalize cannabis is stalled
- Pest and Pathogen management



2024 NATIONAL CONFERENCE | VICTORIA, BC | MAY 5-7, 2024

<sup>\*</sup>Per Flowhub

## Key Challenges – System Design

- Filtration:
  - Type? Level? Cost? Wastage?
- Controls and Nutrient Mixing / Delivery:
  - Cost? Complexity? Spatial Requirements?
- Water / Nutrient Usage and Recovery?
  - Required? / Desired?
- Delivery and Emission Type:
  - Cost? Automation? Complexity? Flexibility / Adaptability?









### Major Components – Filtration

- Water Quality: Most growers prefer a
- Water Quality: Most growers prefer a consistent starting water quality. The "gold standard" for filtration are reverse osmosis systems;
- Pro: close to zero TDS
- Con's: high running costs and wastage



.



R1-12140 Reverse Osmosis System

### Major Components - Fertigation

ASIC

 Fertigation strategies range from very basic hand mixing, to rudimentary hydraulic fertilizer pumps, to sophisticate, fully automated fertigation systems





### Major Components – Tanks and Pumps

ASIC

- Storage tanks for clean water, concentrate nutrients and dilute nutrient recipes are required. Selection factors include size, type and cost
- Pumps are needed for movement of water and nutrients from stage to stage. Selection factors include type, cost and range of flow



### Major Components – Nutrient Mixing

ASIC

 Conversion of dry nutrients to liquid form requires care and is time consuming.
 System components that reduce labor and improve consistency are desirable if not always essential





## Major