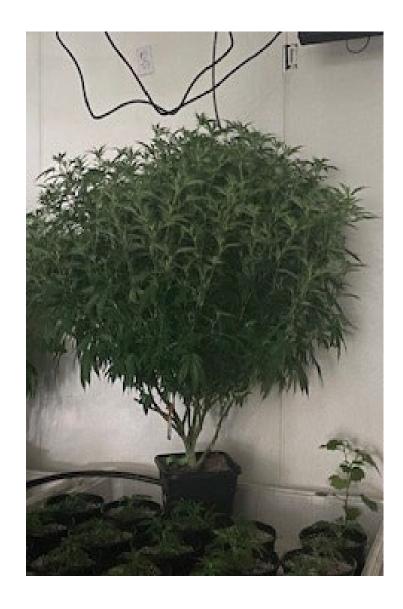

oom Layout



## Hydroponic Irrigation Methods





#### Micro Irrigation

 Controlled drip irrigation utilizing soilless media such as rockwool or coco



#### Ebb and Flow ASIC

 Flooded tables or containers containing media such as expanded clay pellets



#### Aeroponics

 Misted nutrient water sprayed over roots



#### Deep Water Culture

 DWC suspends roots in nutrient solution

### Agronomic Aspects of Micro Irrigation

ASIC

- Low flow rate preferred; reduces "channeling" and prevent air from being pushed from the media
- Controlled low flows reduce humidity controlled fungus and other pathogens
- Cannabis plants are sensitive to shortage or excess of moisture – micro irrigation helps control these extremes
- Micro irrigation allows for "crop steering"



# Mom's, Clones, Flower







### Irrigation Layout & Components









Bench System Layout Table feed manifold - typ.

# Micro Irrigation







### The Process











### Water Use Calculations



- A significant number of decisions revolve around the total estimated water usage of the facility such as sizing of storage tanks, pumps, Fertigation systems, and plumbing
- For micro irrigation systems, a good "max" estimate is apx 0.65gpd for "flower room" plants and 0.35gpd for "veg room" plants
- This allow for some oversizing without wasting valuable space



### Cannabis Facility Designs

ASIC

- Facility designs can range from fairly rudimentary sketches, to traditional 2D plans and elevations to fully rendered 3D designs
- Design work has come a long way in the last few years
- 3D work has the advantage