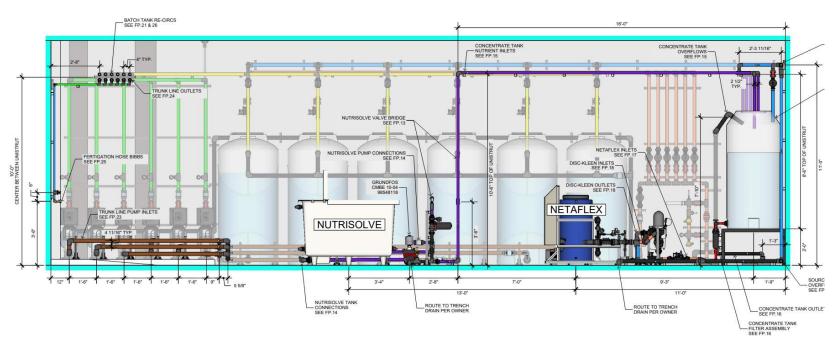

# Major Components – System Plumbing

# Major Components – Fertigation Room Layout