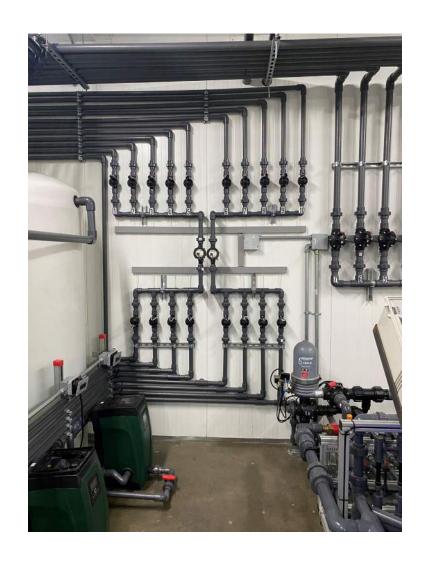

# Major Components – System Plumbing

# Major Components – Fertigation Room Layout