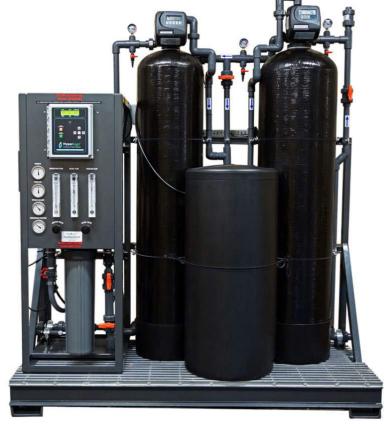

### Major Components – Filtration

- Water Quality: Most growers prefer a
- Water Quality: Most growers prefer a consistent starting water quality. The "gold standard" for filtration are reverse osmosis systems;
- Pro: close to zero TDS
- Con's: high running costs and wastage

## Major Components - Recycling

- Nutrient and water recovery and recycling may be required, or desired
- Recovery and treatment systems must be economical and demonstrate a speedy ROI
- Systems range from RO, to Ultra Filtration, chemical (eg; Ozone), UV or pasteurization