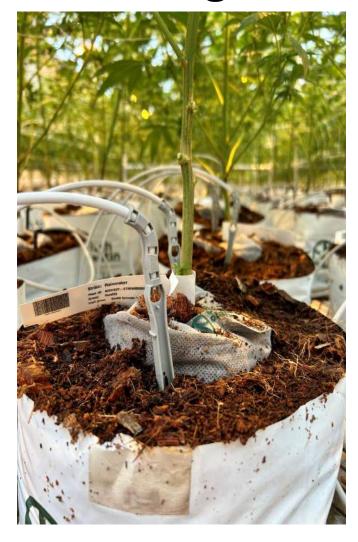

#### Micro Irrigation

 Controlled drip irrigation utilizing soilless media such as rockwool or coco

### Agronomic Aspects of Micro Irrigation

ASIC

- Low flow rate preferred; reduces "channeling" and prevent air from being pushed from the media
- Controlled low flows reduce humidity controlled fungus and other pathogens
- Cannabis plants are sensitive to shortage or excess of moisture – micro irrigation helps control these extremes
- Micro irrigation allows for "crop steering"