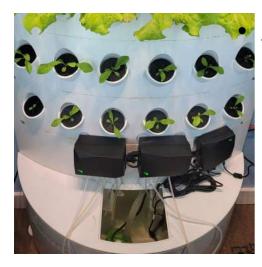

#### Ebb and Flow ASIC

 Flooded tables or containers containing media such as expanded clay pellets

#### Deep Water Culture

 DWC suspends roots in nutrient solution