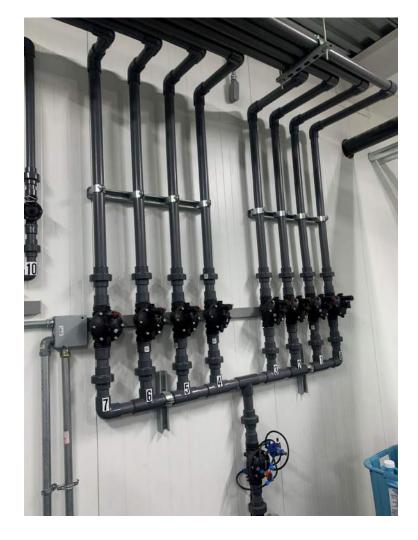

# Major Components – System Plumbing

# Major Components – Fertigation Room Layout