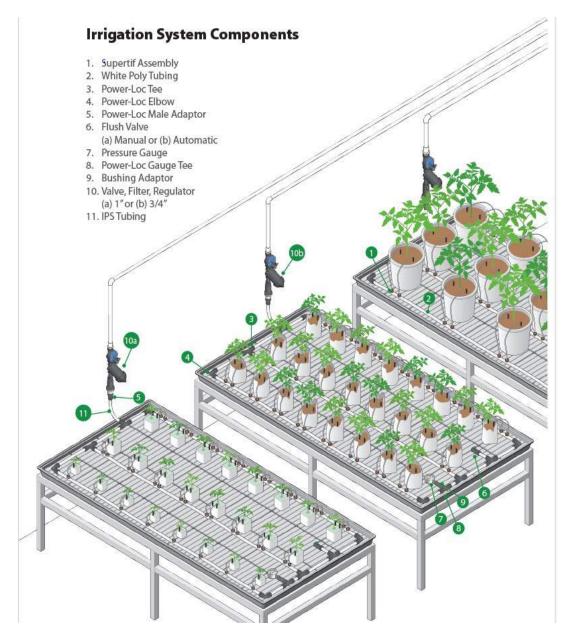

### Irrigation Layout & Components

Bench System Layout Table feed manifold - typ.