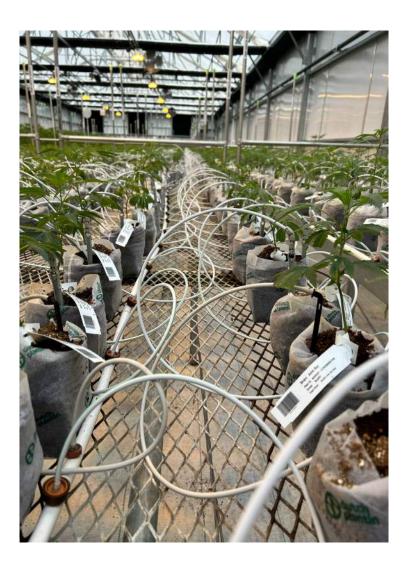

#### Micro Irrigation

 Controlled drip irrigation utilizing soilless media such as rockwool or coco

### Agronomic Aspects of Micro Irrigation

ASIC

- Low flow rate preferred; reduces "channeling" and prevent air from being pushed from the media
- Controlled low flows reduce humidity controlled fungus and other pathogens
- Cannabis plants are sensitive to shortage or excess of moisture – micro irrigation helps control these extremes
- Micro irrigation allows for "crop steering"

### Irrigation Layout & Components

Bench System Layout Table feed manifold - typ.