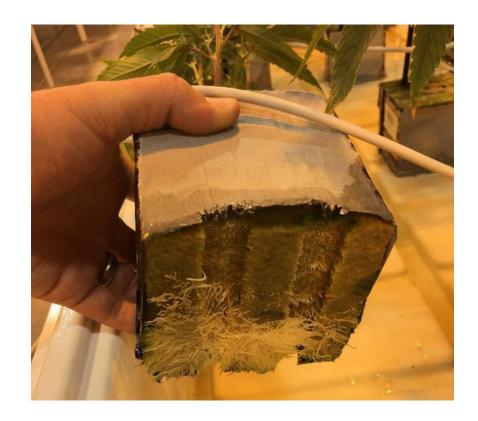

#### Micro Irrigation

 Controlled drip irrigation utilizing soilless media such as rockwool or coco

### Agronomic Aspects of Micro Irrigation

ASIC

- Low flow rate preferred; reduces "channeling" and prevent air from being pushed from the media
- Controlled low flows reduce humidity controlled fungus and other pathogens
- Cannabis plants are sensitive to shortage or excess of moisture – micro irrigation helps control these extremes
- Micro irrigation allows for "crop steering"