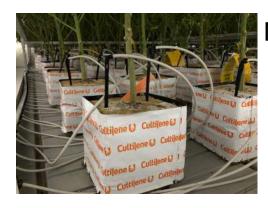

#### Micro Irrigation

 Controlled drip irrigation utilizing soilless media such as rockwool or coco

### Agronomic Aspects of Micro Irrigation

ASIC

- Low flow rate preferred; reduces "channeling" and prevent air from being pushed from the media
- Controlled low flows reduce humidity controlled fungus and other pathogens
- Cannabis plants are sensitive to shortage or excess of moisture – micro irrigation helps control these extremes
- Micro irrigation allows for "crop steering"