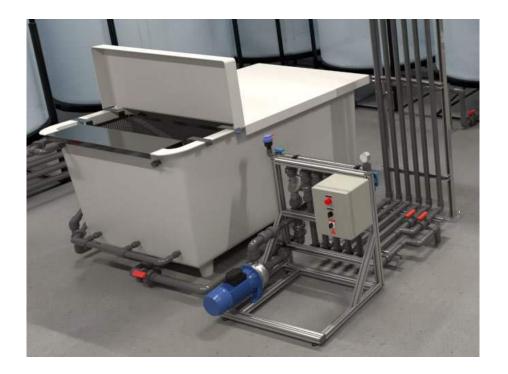

### Major Components – Tanks and Pumps

ASIC

- Storage tanks for clean water, concentrate nutrients and dilute nutrient recipes are required. Selection factors include size, type and cost
- Pumps are needed for movement of water and nutrients from stage to stage. Selection factors include type, cost and range of flow

### Major Components – Nutrient Mixing

ASIC

 Conversion of dry nutrients to liquid form requires care and is time consuming.
 System components that reduce labor and improve consistency are desirable if not always essential