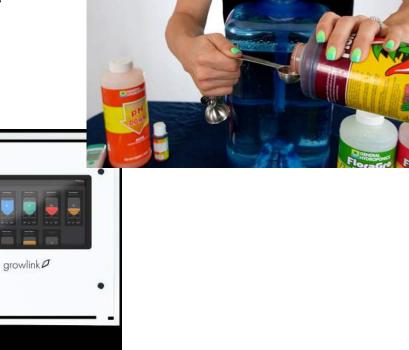

### Major Components – Nutrient Mixing

ASIC

 Conversion of dry nutrients to liquid form requires care and is time consuming.
 System components that reduce labor and improve consistency are desirable if not always essential