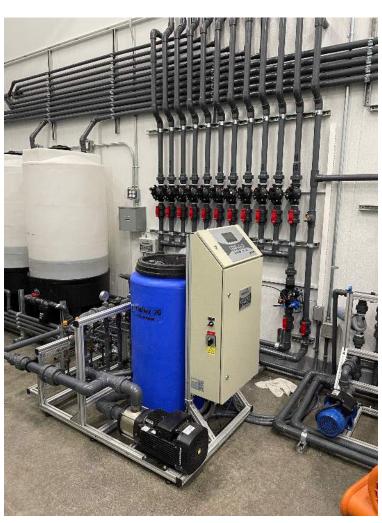

### Major Components – Filtration

- Water Quality: Most growers prefer a
- Water Quality: Most growers prefer a consistent starting water quality. The "gold standard" for filtration are reverse osmosis systems;
- Pro: close to zero TDS
- Con's: high running costs and wastage

.

R1-12140 Reverse Osmosis System

# Major Components – System Plumbing