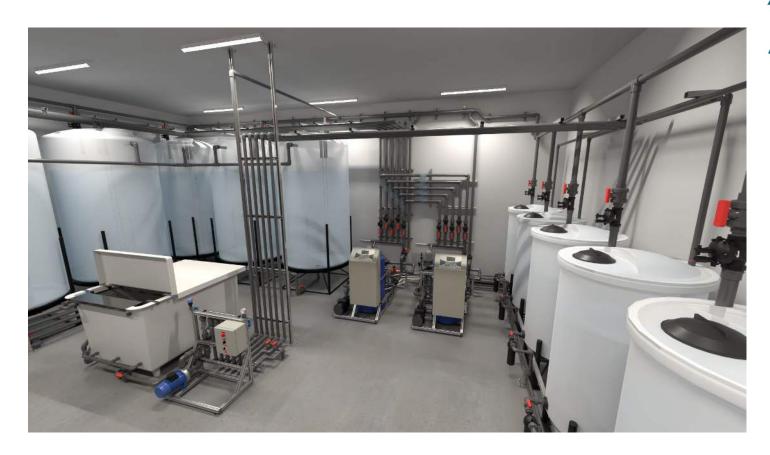

# Major Components – Fertigation Room Layout

### Cannabis Facility Designs

ASIC

- Facility designs can range from fairly rudimentary sketches, to traditional 2D plans and elevations to fully rendered 3D designs
- Design work has come a long way in the last few years
- 3D work has the advantage of portraying the system in its true form