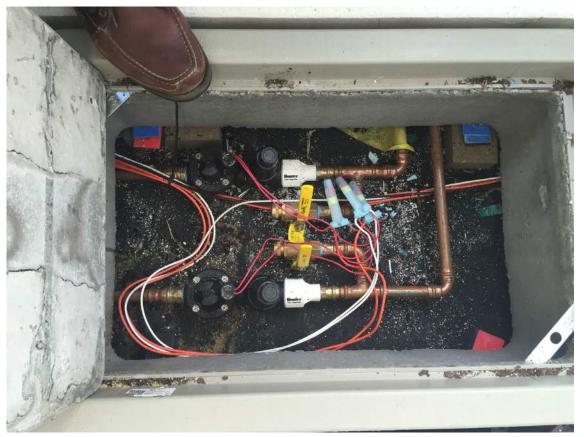

#### **Green Wall Techniques**

Complex Mechanical Systems

MOTES:
1 POINT TO SHOW COOK AND COOK THE COOKER MENT
2. STOR TO SHOW ACCOUNTS COMMENT ONLY SAL