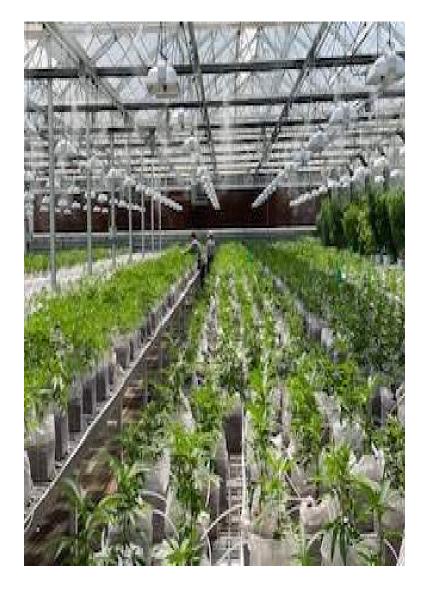

### Cannabis Facility Designs

ASIC

- Facility designs can range from fairly rudimentary sketches, to traditional 2D plans and elevations to fully rendered 3D designs
- Design work has come a long way in the last few years
- 3D work has the advantage of portraying the system in its true form