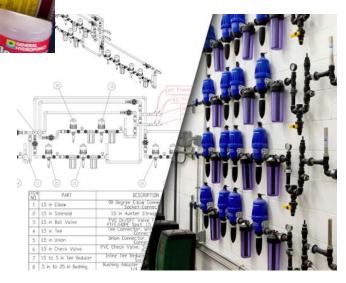

# Major Components – System Plumbing

# Major Components – Fertigation Room Layout