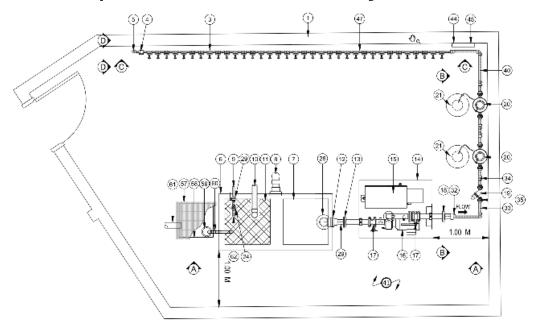

# Major Components – System Plumbing

# Major Components – Fertigation Room Layout