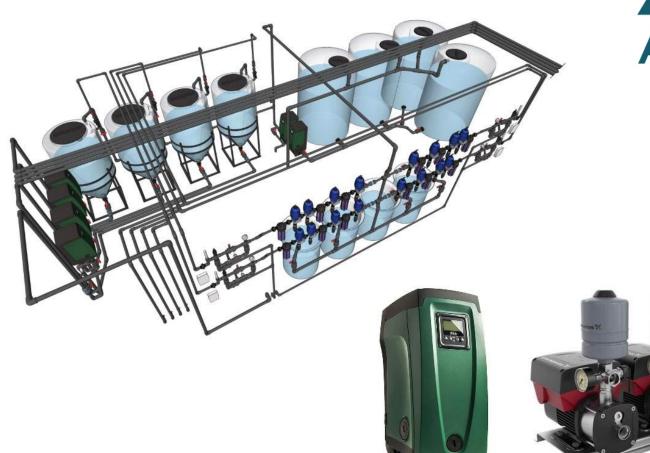

# Major Components – System Plumbing

# Major Components – Fertigation Room Layout