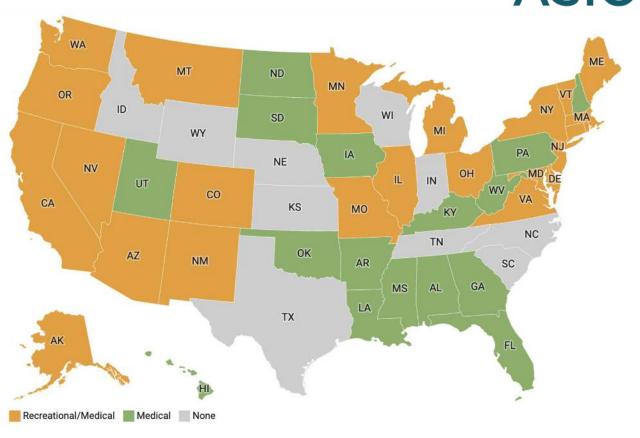

### **Industry Overview**

- Total revenue from Cannabis is projected to reach \$39.85bn in 2024 and is projected to reach \$67bn by 2028
- Cannabis will add \$115.2 billion to the economy in 2024 and projected to reach \$170.7bn by 2028
- Medical marijuana is now legal in 40 US states and is legal recreationally in 24 states
- Cannabis is only fully illegal in 4 states and CBD in 3

<sup>\*</sup>Per Flowhub, Statista, Leafwell and Axios