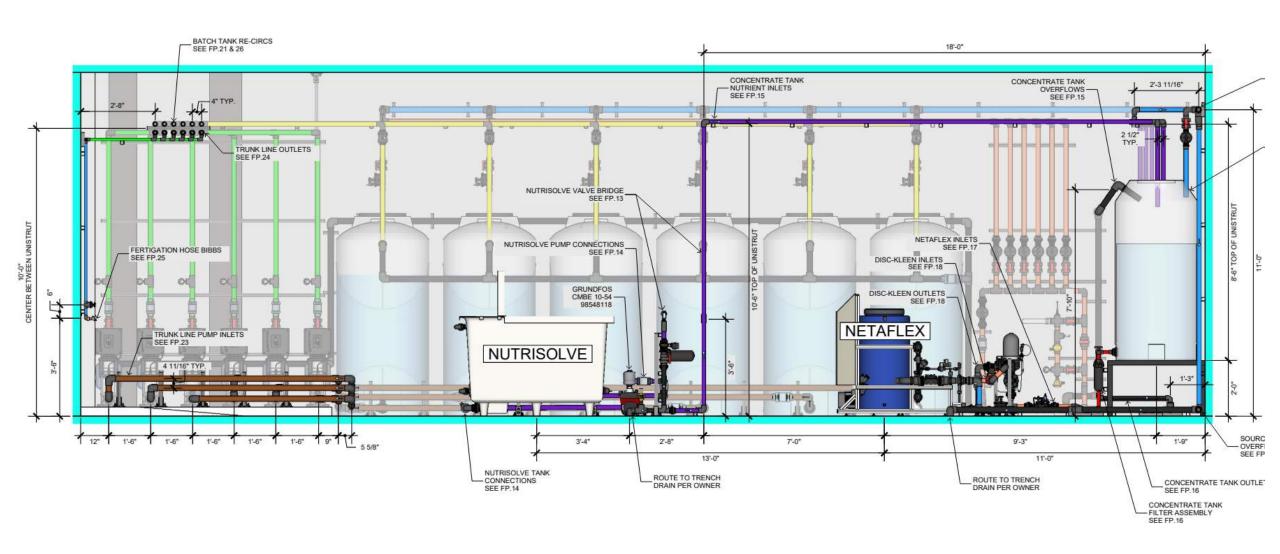

# Major Components – System Plumbing

# Major Components – Fertigation Room Layout