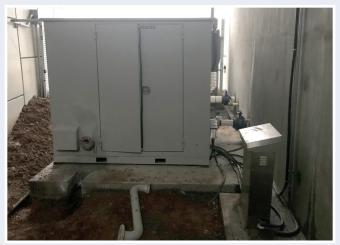

# **HOME DEPOT BACKYARD**









Home Depot Backyard is a 15-acre activity venue located in the heart of downtown Atlanta, one of the centerpieces of the Atlanta Sports Entertainment District.

## **ROCK CONDITIONS**









This irrigation system was installed in a crushed-rock base over concrete rubble. Pipe was embedded in pea gravel that was added as a top layer.

### **IRRIGATION WATER WELLS**









The wells provided the minimum requirement for cistern replenishment so irrigation wells had to be enhanced.

## **CISTERN PUMPING SYSTEM INSTALLATION**











### **IRRIGATION SYSTEM RAIN HARVESTING**









Rainwater from the Mercedes Benz Stadium roof was implemented as the primary irrigation water source, supplemented with a cistern.

### **IRRIGATION WATER HARVESTING COORDINATION MEETING**



The IC maintained close collaboration between the project's ownership, architects, landscape architects and engineers with project general contractor.

## **IRRIGATION SYSTEM CONSTRUCTION**









The IC provided bid construction documents, approved field RFI's with submittals, and monthly field reports.

# **IRRIGATION SYSTEM COVERAGE**









The IC provided oversight of the project to make sure construction was according to plans, discussed budget plan variances and analyzed field changes.