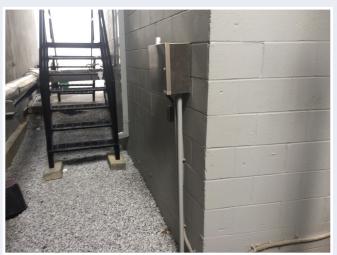

## **ROCK CONDITIONS**

This irrigation system was installed in a crushed-rock base over concrete rubble. Pipe was embedded in pea gravel that was added as a top layer.