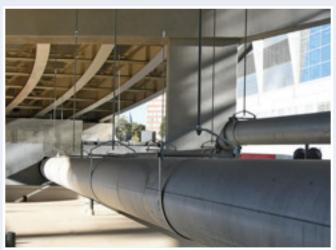

## **ROCK CONDITIONS**

This irrigation system was installed in a crushed-rock base over concrete rubble. Pipe was embedded in pea gravel that was added as a top layer.

### **IRRIGATION SYSTEM RAIN HARVESTING**

Rainwater from the Mercedes Benz Stadium roof was implemented as the primary irrigation water source, supplemented with a cistern.