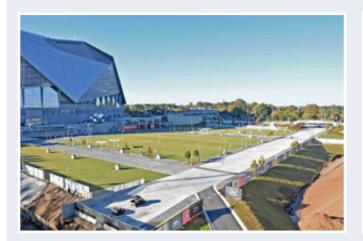

# **HOME DEPOT BACKYARD**

Home Depot Backyard is a 15-acre activity venue located in the heart of downtown Atlanta, one of the centerpieces of the Atlanta Sports Entertainment District.