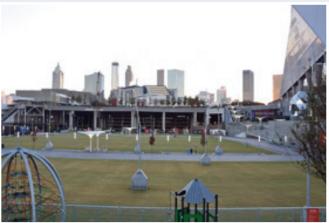

# **HOME DEPOT BACKYARD**

Home Depot Backyard is a 15-acre activity venue located in the heart of downtown Atlanta, one of the centerpieces of the Atlanta Sports Entertainment District.