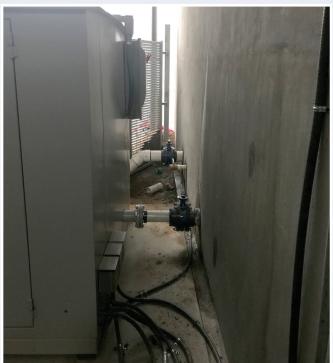

### **IRRIGATION WATER WELLS**

The wells provided the minimum requirement for cistern replenishment so irrigation wells had to be enhanced.