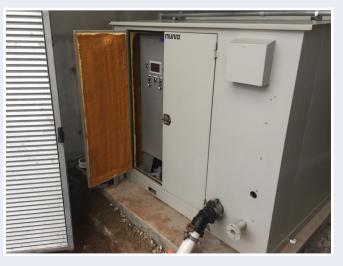

# **HOME DEPOT BACKYARD**









Home Depot Backyard is a 15-acre activity venue located in the heart of downtown Atlanta, one of the centerpieces of the Atlanta Sports Entertainment District.

## **ROCK CONDITIONS**









This irrigation system was installed in a crushed-rock base over concrete rubble. Pipe was embedded in pea gravel that was added as a top layer.

### **IRRIGATION WATER WELLS**









The wells provided the minimum requirement for cistern replenishment so irrigation wells had to be enhanced.

## **CISTERN PUMPING SYSTEM INSTALLATION**











### **IRRIGATION SYSTEM RAIN HARVESTING**









Rainwater from the Mercedes Benz Stadium roof was implemented as the primary irrigation water source, supplemented with a cistern.

### **IRRIGATION WATER HARVESTING COORDINATION MEETING**



The IC maintained close collaboration between the project's ownership, architects, landscape architects and engineers with project general contractor.

## **IRRIGATION SYSTEM CONSTRUCTION**









The IC provided bid construction documents, approved field RFI's with submittals, and monthly field reports.

# **IRRIGATION SYSTEM COVERAGE**









The IC provided oversight of the project to make sure construction was according to plans, discussed budget plan variances and analyzed field changes.