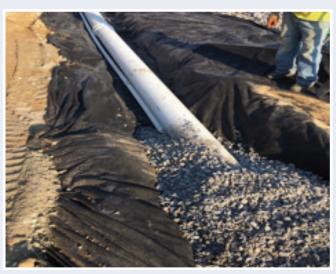

## **ROCK CONDITIONS**

This irrigation system was installed in a crushed-rock base over concrete rubble. Pipe was embedded in pea gravel that was added as a top layer.