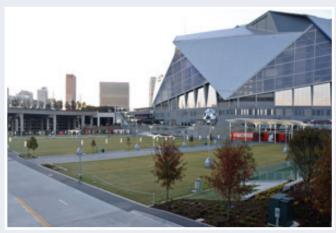

# **HOME DEPOT BACKYARD**

Home Depot Backyard is a 15-acre activity venue located in the heart of downtown Atlanta, one of the centerpieces of the Atlanta Sports Entertainment District.