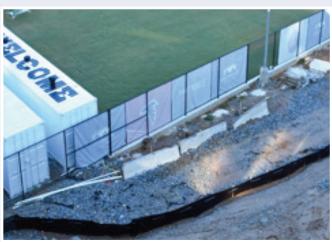

## **ROCK CONDITIONS**

This irrigation system was installed in a crushed-rock base over concrete rubble. Pipe was embedded in pea gravel that was added as a top layer.