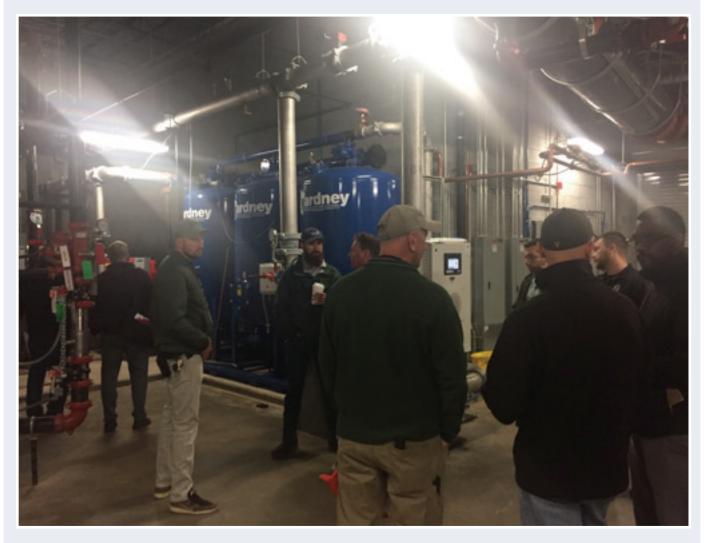

YARD**









Home Depot Backyard is a 15-acre activity venue located in the heart of downtown Atlanta, one of the centerpieces of the Atlanta Sports Entertainment District.

## **ROCK CONDITIONS**









This irrigation system was installed in a crushed-rock base over concrete rubble. Pipe was embedded in pea gravel that was added as a top layer.

### **IRRIGATION WATER WELLS**









The wells provided the minimum requirement for cistern replenishment so irrigation wells had to be enhanced.

## **CISTERN PUMPING SYSTEM INSTALLATION**











### **IRRIGATION SYSTEM RAIN HARVESTING**









Rainwater from the Mercedes Benz Stadium roof was implemented as the primary irrigation water source, supplemented with a cistern.

### **IRRIGATION WATER HARVESTING COORDINATION MEETING**



The IC maintained close collaboration between the project's ownership, architects, landscape architects and engineers with project general contractor.

## **IRRIGATION SYSTEM CONSTRUCTION**









The IC provided bid construction documents, approved field RFI's with submittals, and monthly field reports.

# **IRRIGATION SYSTEM COVERAGE**









The IC provided oversight of the project to make sure construction was according to plans, discussed budget plan variances and analyzed field changes.