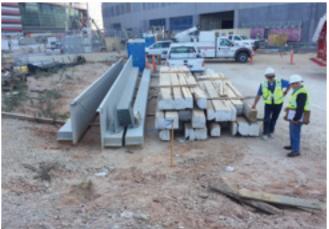

# **HOME DEPOT BACKYARD**









Home Depot Backyard is a 15-acre activity venue located in the heart of downtown Atlanta, one of the centerpieces of the Atlanta Sports Entertainment District.

## **ROCK CONDITIONS**









This irrigation system was installed in a crushed-rock base over concrete rubble. Pipe was embedded in pea gravel that was added as a top layer.

### **IRRIGATION WATER WELLS**









The wells provided the minimum requirement for cistern replenishment so irrigation wells had to be enhanced.

## **CISTERN PUMPING SYSTEM INSTALLATION**











### **IRRIGATION SYSTEM RAIN HARVESTING**









Rainwater from the Mercedes Benz Stadium roof was implemented as the primary irrigation water source, supplemented with a cistern.

### **IRRIGATION WATER HARVESTING COORDINATION MEETING**



The IC maintained close collaboration between the project's ownership, architects, landscape architects and engineers with project general contractor.

## **IRRIGATION SYSTEM CONSTRUCTION**









The IC provided bid construction documents, approved field RFI's with submittals, and monthly field reports.

# **IRRIGATION SYSTEM COVERAGE**









The IC provided oversight of the pro