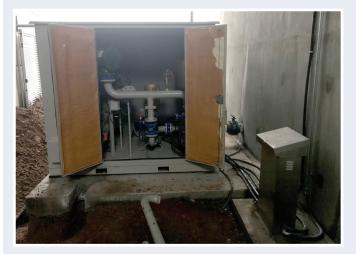

# **HOME DEPOT BACKYARD**









Home Depot Backyard is a 15-acre activity venue located in the heart of downtown Atlanta, one of the centerpieces of the Atlanta Sports Entertainment District.

## **ROCK CONDITIONS**









This irrigation system was installed in a crushed-rock base over concrete rubble. Pipe was embedded in pea gravel that was added as a top layer.

### **IRRIGATION WATER WELLS**









The wells provided the minimum requirement for cistern replenishment so irrigation wells had to be enhanced.

## **CISTERN PUMPING SYSTEM INSTALLATION**











### **IRRIGATION SYSTEM RAIN HARVESTING**









Rainwater from the Mercedes Benz Stadium roof was implemented as the primary irrigation water source, supplemented with a cistern.

### **IRRIGATION WATER HARVESTING COORDINATION MEETING**



The IC maintained close collaboration between the project's ownership, architects, landscape architects and engineers with project general contractor.

## **IRRIGATION SYSTEM CONSTRUCTION**









The IC provided bid construction documents, approved field RFI's with submittals, and monthly field reports.

# **IRRIGATION SYSTEM COVERAGE**









The IC provided oversight of the project to make sure construction was according to plans, discussed budget plan variances and analyzed field changes.