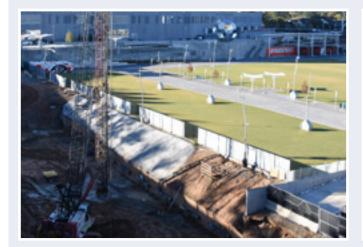

## **ROCK CONDITIONS**

This irrigation system was installed in a crushed-rock base over concrete rubble. Pipe was embedded in pea gravel that was added as a top layer.