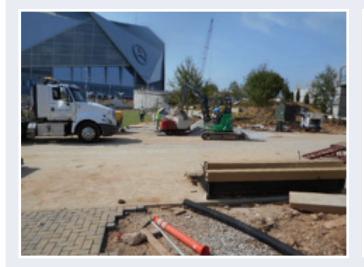

## **ROCK CONDITIONS**

This irrigation system was installed in a crushed-rock base over concrete rubble. Pipe was embedded in pea gravel that was added as a top layer.

## **IRRIGATION SYSTEM CONSTRUCTION**

The IC provided bid construction documents, approved field RFI's with submittals, and monthly field reports.