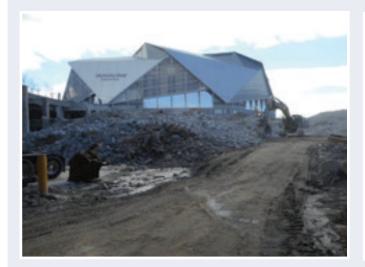

## **ROCK CONDITIONS**

This irrigation system was installed in a crushed-rock base over concrete rubble. Pipe was embedded in pea gravel that was added as a top layer.