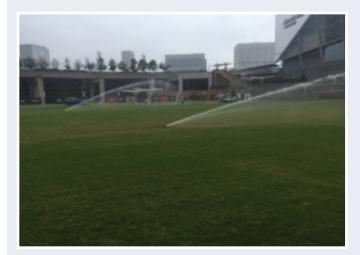

# **IRRIGATION SYSTEM COVERAGE**

The IC provided oversight of the project to make sure construction was according to plans, discussed budget plan variances and analyzed field changes.